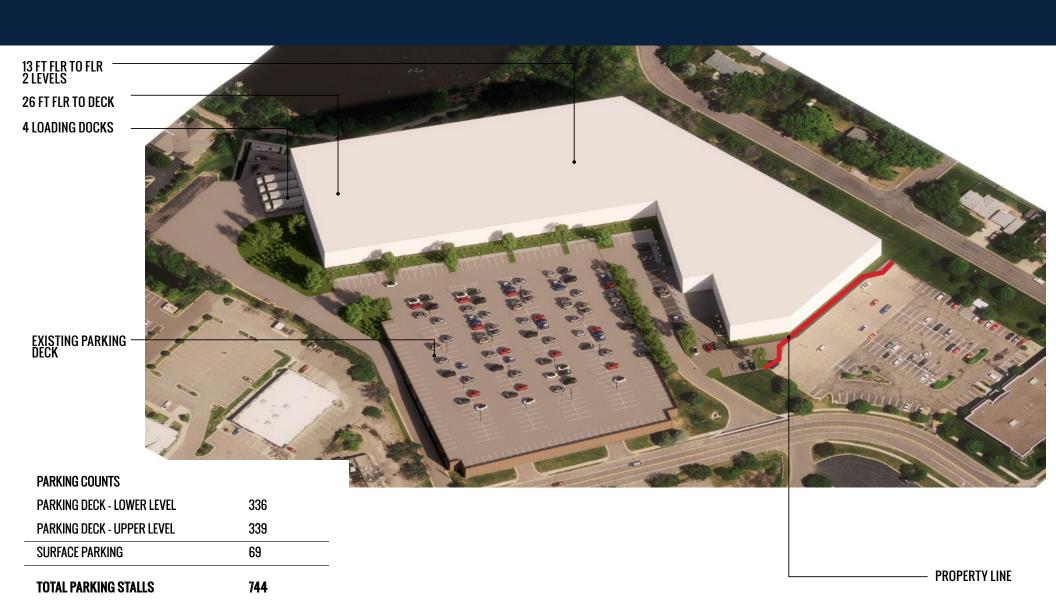

## **CUSTOMIZED TO YOUR NEEDS**

THIS CAN ACCOMMODATE A 150,000 SF BUILDING WITH 26' FLOOR TO DECK. FUTURE EXPANSION COULD BE ACHIEVED BY EXPANDING MEZZANINE SPACE AS NEEDED.