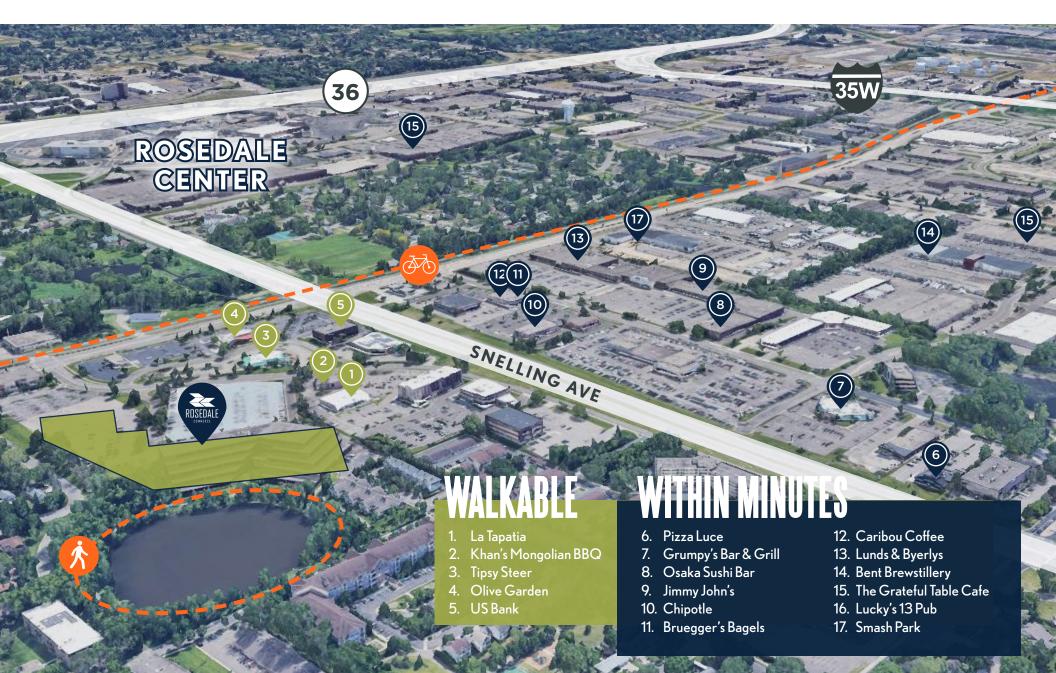

## **EXCEPTIONAL LOCATION**

IDEAL LOCATION JUST NORTH OF HIGHWAY 36 AND SNELLING AVE IN ROSEVILLE. BOASTING WALKABLE AMENITIES, BIKE TRAILS, WALKING PATHS, AND MINUTES TO ROSEDALE CENTER, THIS SITE GIVES YOUR EMPLOYEES AND GUESTS UNMATCHED ACCESS, VISIBILITY, AND CONVENIENCE.