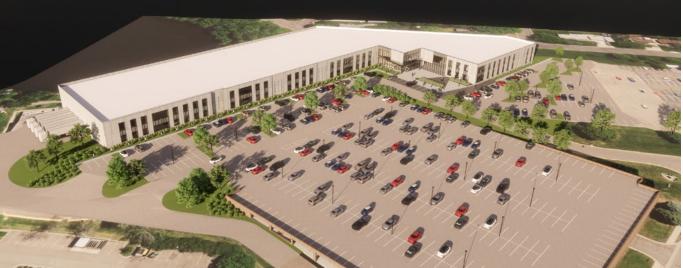

WE ARE PLEASED TO OFFER AN UNPRECEDENTED BUILD-TO-SUIT OPPORTUNITY. WELL-APPOINTED IN ROSEVILLE, THIS SITE CAN ACCOMMODATE 150,000 SF OF CUSTOM-DESIGNED OFFICE, TECH, AND ASSEMBLY WITH THE ABILITY TO ACCOMMODATE FUTURE EXPANSION.

## **CUSTOMIZED TO YOUR NEEDS**

THIS CAN ACCOMMODATE A 150,000 SF BUILDING WITH 26' FLOOR TO DECK. FUTURE EXPANSION COULD BE ACHIEVED BY EXPANDING MEZZANINE SPACE AS NEEDED.