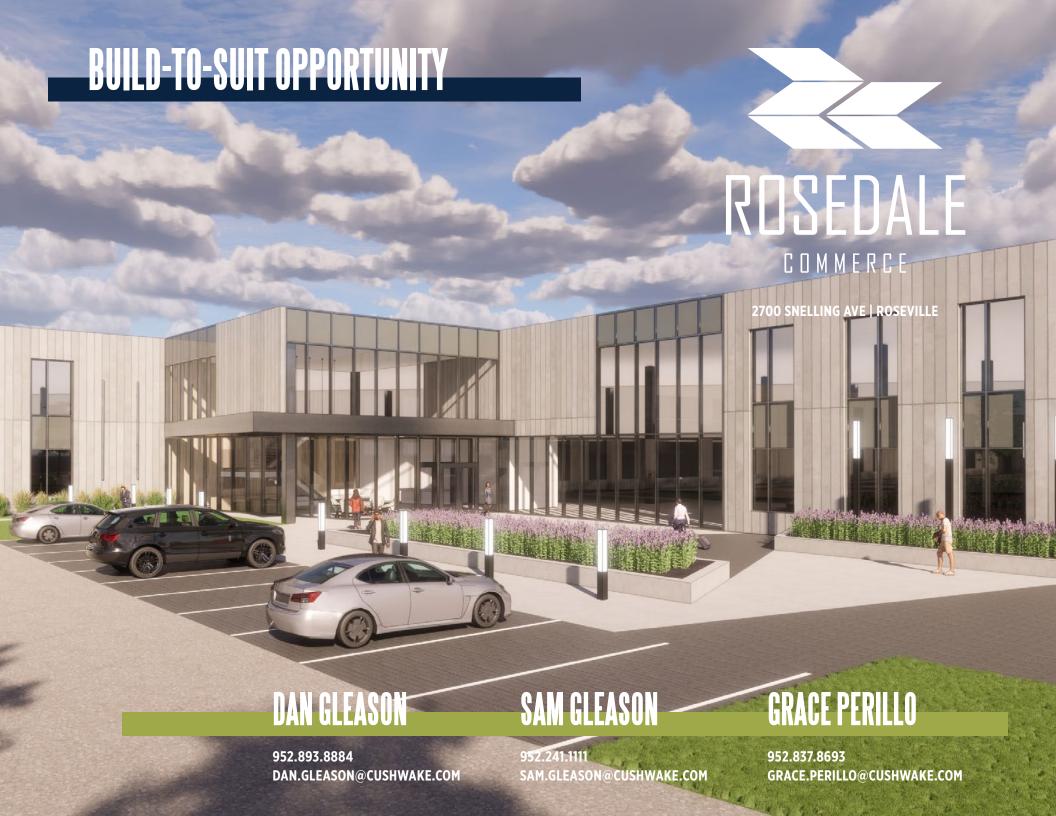

WE ARE PLEASED TO OFFER AN UNPRECEDENTED BUILD-TO-SUIT OPPORTUNITY. WELL-APPOINTED IN ROSEVILLE, THIS SITE CAN ACCOMMODATE 150,000 SF OF CUSTOM-DESIGNED OFFICE, TECH, AND ASSEMBLY WITH THE ABILITY TO ACCOMMODATE FUTURE EXPANSION.

## **EXCEPTIONAL LOCATION**

IDEAL LOCATION JUST NORTH OF HIGHWAY 36 AND SNELLING AVE IN ROSEVILLE. BOASTING WALKABLE AMENITIES, BIKE TRAILS, WALKING PATHS, AND MINUTES TO ROSEDALE CENTER, THIS SITE GIVES YOUR EMPLOYEES AND GUESTS UNMATCHED ACCESS, VISIBILITY, AND CONVENIENCE.