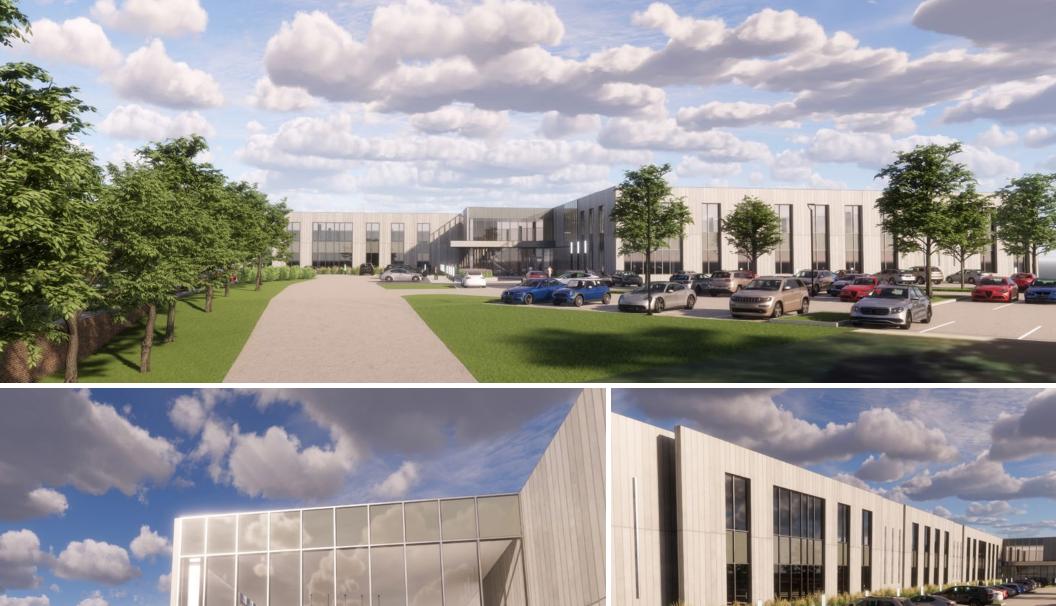

WE ARE PLEASED TO OFFER AN UNPRECEDENTED BUILD-TO-SUIT OPPORTUNITY. WELL-APPOINTED IN ROSEVILLE, THIS SITE CAN ACCOMMODATE 150,000 SF OF CUSTOM-DESIGNED OFFICE, TECH, AND ASSEMBLY WITH THE ABILITY TO ACCOMMODATE FUTURE EXPANSION.

## **CUSTOMIZED TO YOUR NEEDS**

THIS CAN ACCOMMODATE A 150,000 SF BUILDING WITH 26' FLOOR TO DECK. FUTURE EXPANSION COULD BE ACHIEVED BY EXPANDING MEZZANINE SPACE AS NEEDED.

## **UNMATCHED FEATURES + BENEFITS**

GUESTS AND EMPLOYEES WILL BE WELCOMED WITH HIGH-QUALITY DESIGN COUPLED WITH A PROFESSIONAL IMAGE. PROJECT WILL INCLUDE WELL-APPOINTED LANDSCAPING, CLOSE CONVENIENT PARKING, AND A WARM AND INVITING EXPERIENCE FOR GUESTS. EMPLOYEES CAN ENJOY COVERED PARKING, WALKABLE AMENITIES, BEAUTIFUL LAKE AREA WITH WALKING PATH, AND UNPARALLELED AREA AMENITIES.