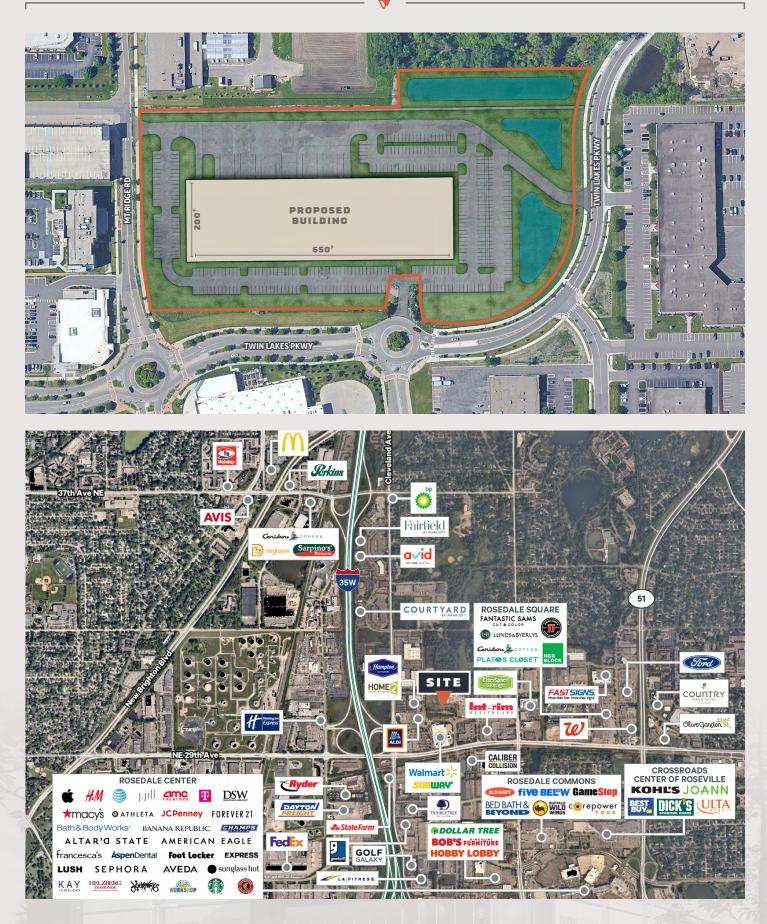

V

# VIEW VIRTUAL TOUR



# PROPERTY DESCRIPTION

In partnership with Ryan Companies, CBRE is pleased to offer to market Twin Lakes Technology Center. Located just miles north of downtown Minneapolis at I-35W and Highway 36 in Roseville, TLTC is an unprecedented build-to-suit opportunity in an unmatched location. The site can accommodate up to 185,000 square feet and is perfectly positioned for medical manufacturing, tech, and office users seeking a state-of-the-art facility.

## **BUILDING SPECIFICATIONS**





**RETAIL AMENITIES** 

## MATT Oelschlager

+ 1 952 924 4848 matt.oelschlager@cbre.com

#### MIKE BOWEN

+1 952 924 4885 mike.bowen@cbre.com

#### JONATHAN Juris

+1 612 597 6701 jonathan.juris@cbre.com

### JP Maloney

+1 612 336 4288 jp.maloney@cbre.com



©2022 CBRE, Inc. All rights reserved. This information has been obtained from sources believed reliable, but has not been verified for accuracy or completeness. You should conduct a careful, independent investigation of the property and verify all information. Any reliance on this information is solely at your own risk. CBRE and the CBRE logo are service marks of CBRE, Inc. All other marks displayed on this document are the property of their respective owners, and the use of such logos does not imply any affiliation with or endorseme