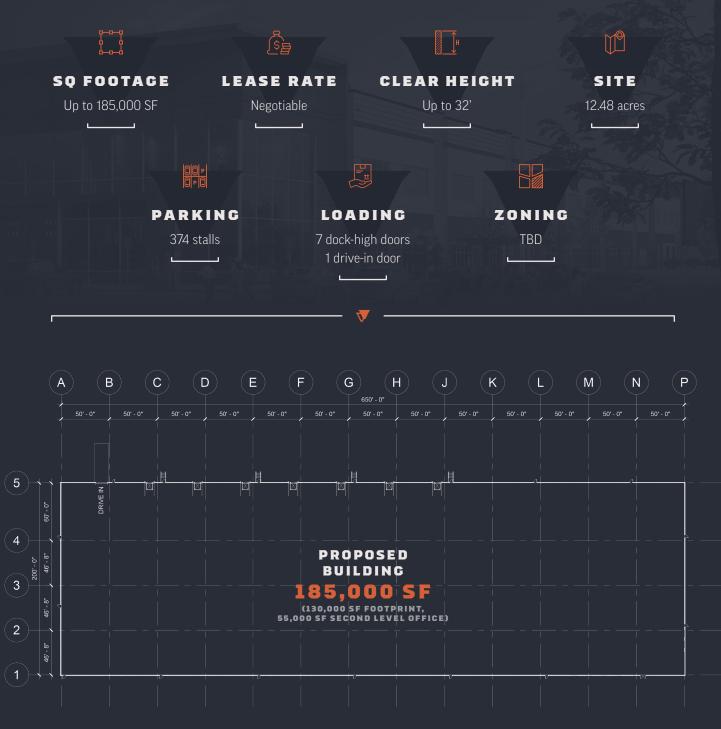

# PROPERTY DESCRIPTION

In partnership with Ryan Companies, CBRE is pleased to offer to market Twin Lakes Technology Center. Located just miles north of downtown Minneapolis at I-35W and Highway 36 in Roseville, TLTC is an unprecedented build-to-suit opportunity in an unmatched location. The site can accommodate up to 185,000 square feet and is perfectly positioned for medical manufacturing, tech, and office users seeking a state-of-the-art facility.

## **BUILDING SPECIFICATIONS**

**RETAIL AMENITIES** 