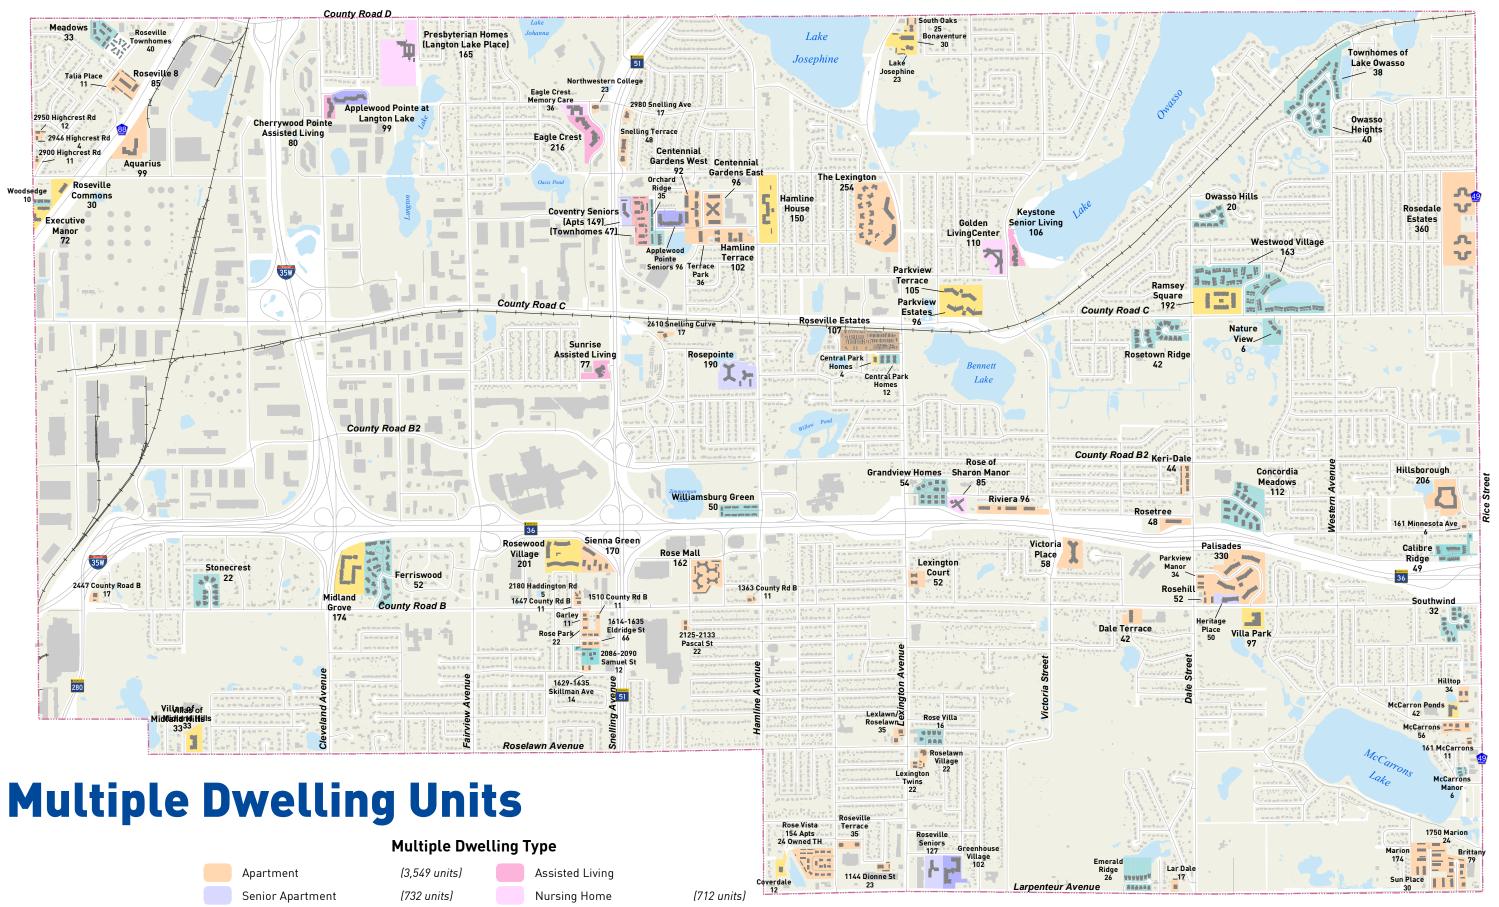

## **R** SEVILLE Prepared by: nunity Development Departmen Printed: January 2015

| Apartment                 | (3,549 units |
|---------------------------|--------------|
| Senior Apartment          | (732 units)  |
| Senior Cooperative        | (196 units)  |
| Condominium               | (1,249 units |
| Manufactured Housing Park | (107 units)  |

Townhome (Owned)

Townhome (Rented)

(774 units) (176 units)

Data Sources \* Ramsey County GIS Base Map (1/2/2015) \* City of Roseville Community Development For further information regarding the contents of this map contact City of Roseville, Community Development Department, 2660 Civic Center Drive, Roseville MN